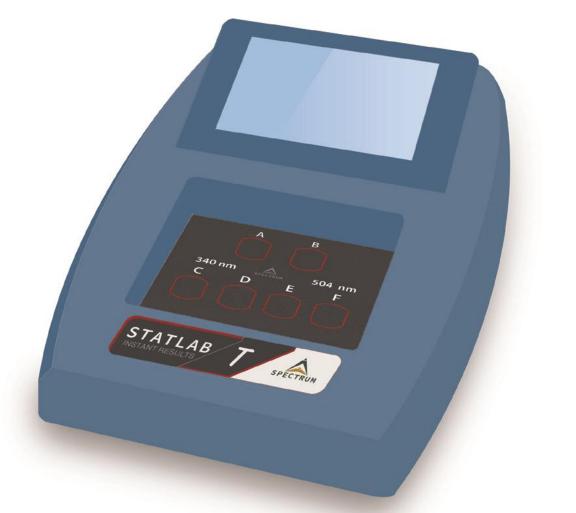

# Statlab T The Biochemistry Analyzer

The Biochemistry Analyzer

Long life time LED used (340~700nm) -→ Compact design Special adaptor for micro cuvette → Voice guide "Low reagent volume 200 ul " Bluetooth printer Double channel measurement Built in battery 5 Inch Touch Screen ALL IN ONE