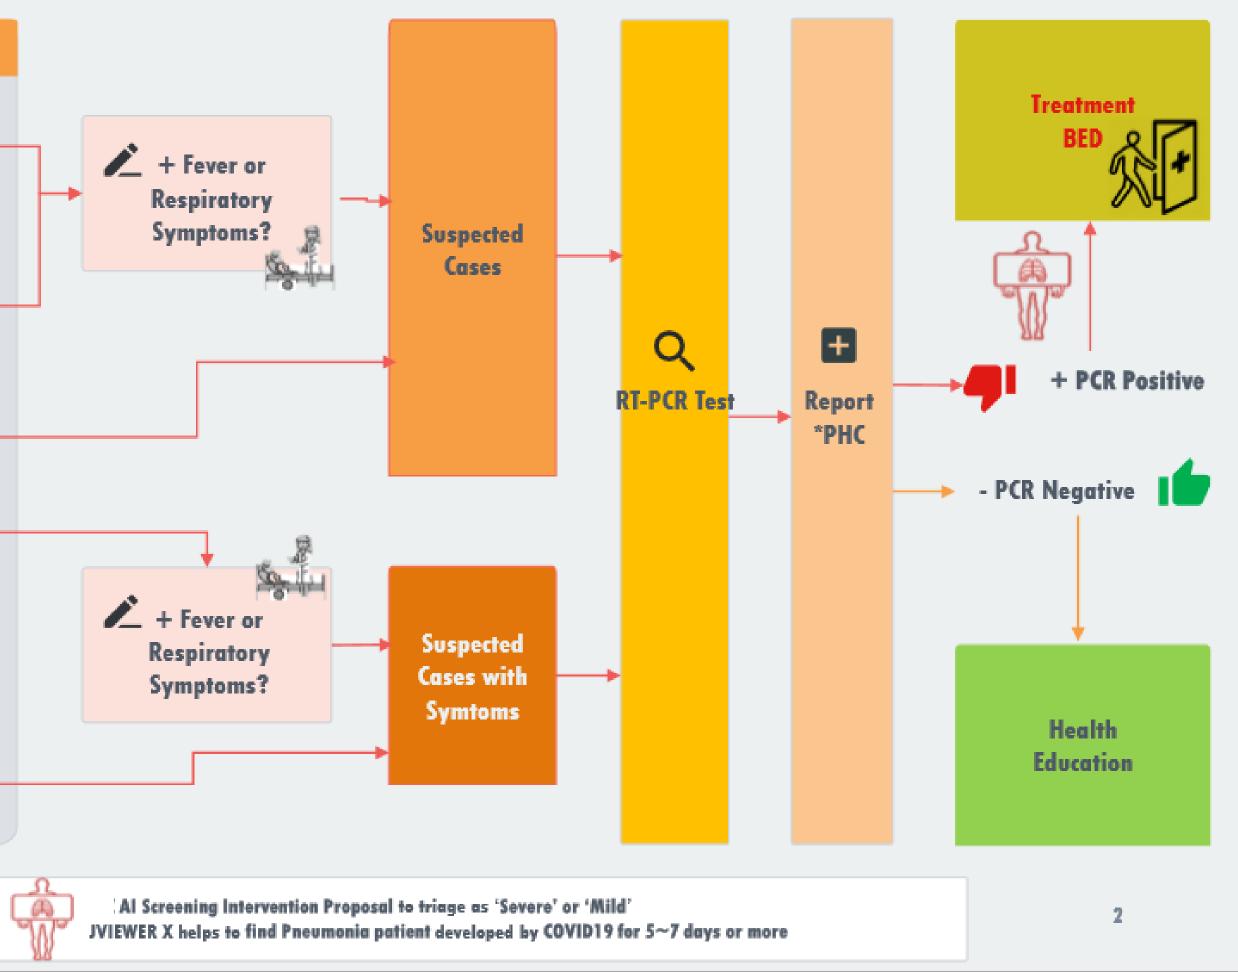

# Screening Clinic Centres Guideline by MoH Korea

JVIEWER X can make an effective intervention for finding COVID19

#### www.eldabaholding.com

**\*PHC : Public Health Centre** 

patients in time