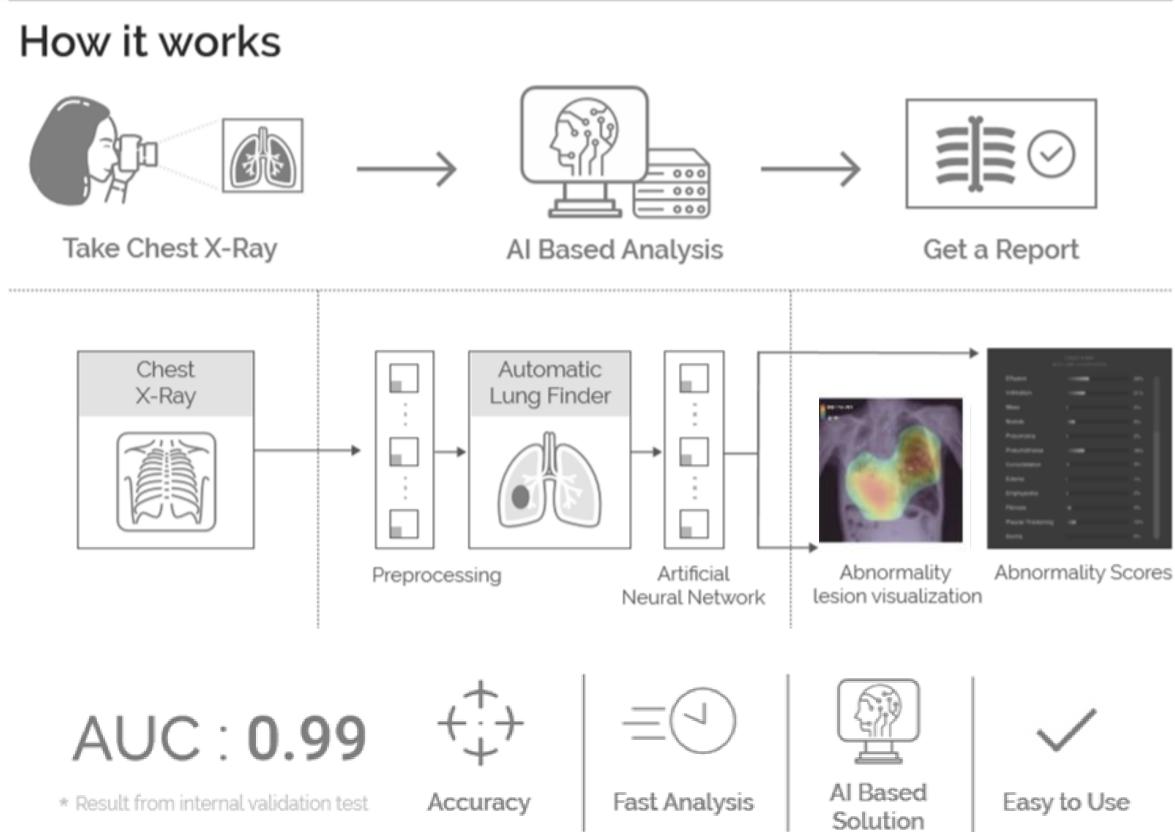

### **3.) PORTABLE X-RAY SET**

Handheld X-Ray Camera Combination of Handheld X-Ray Machine & AI Analysis Solution (JLD-02K)

**"Take Chest X-Ray and Get the AI Based Abnormality Analysis Anywhere & Anytime"** 

# **3.) PORTABLE X-RAY SET**

Handheld X-Ray Camera | Combination of Handheld X-Ray Machine & Al Analysis Solution (JLD-02K)

#### **Detailed Features**

- Al based abnormality score
- Heatmap visualization of abnormal lesion
- Al model based on the state-of-the-art Convolutional Neural Network algorithm
- Trained over 1.1 million chest x-ray data with full annotation and verification
- $\circ$  < 3s per scan
- Seamless PACS integration
- Analysis result report
- 15 different detailed abnormality scores including TB
- Wireless x-ray machine like a regular camera
- Easy to carry
- Low output radiation
- Integrated telemedicine