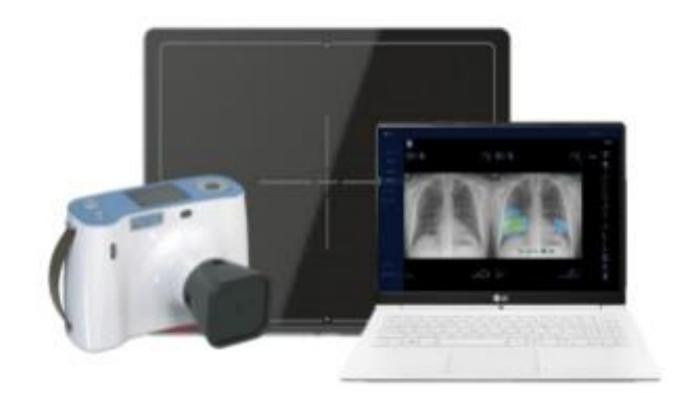

### **3.) PORTABLE X-RAY SET**

Handheld X-Ray Camera Combination of Handheld X-Ray Machine & AI Analysis Solution (JLD-02K)

**"Take Chest X-Ray and Get the AI Based Abnormality Analysis Anywhere & Anytime"** 

# **3.) PORTABLE X-RAY SET**

Handheld X-Ray Camera | Combination of Handheld X-Ray Machine & Al Analysis Solution (JLD-02K)

#### **Detailed Features**

- Al based abnormality score
- Heatmap visualization of abnormal lesion
- Al model based on the state-of-the-art Convolutional Neural Network algorithm
- Trained over 1.1 million chest x-ray data with full annotation and verification
- $\circ$  < 3s per scan
- Seamless PACS integration
- Analysis result report
- 15 different detailed abnormality scores including TB
- Wireless x-ray machine like a regular camera
- Easy to carry
- Low output radiation
- Integrated telemedicine