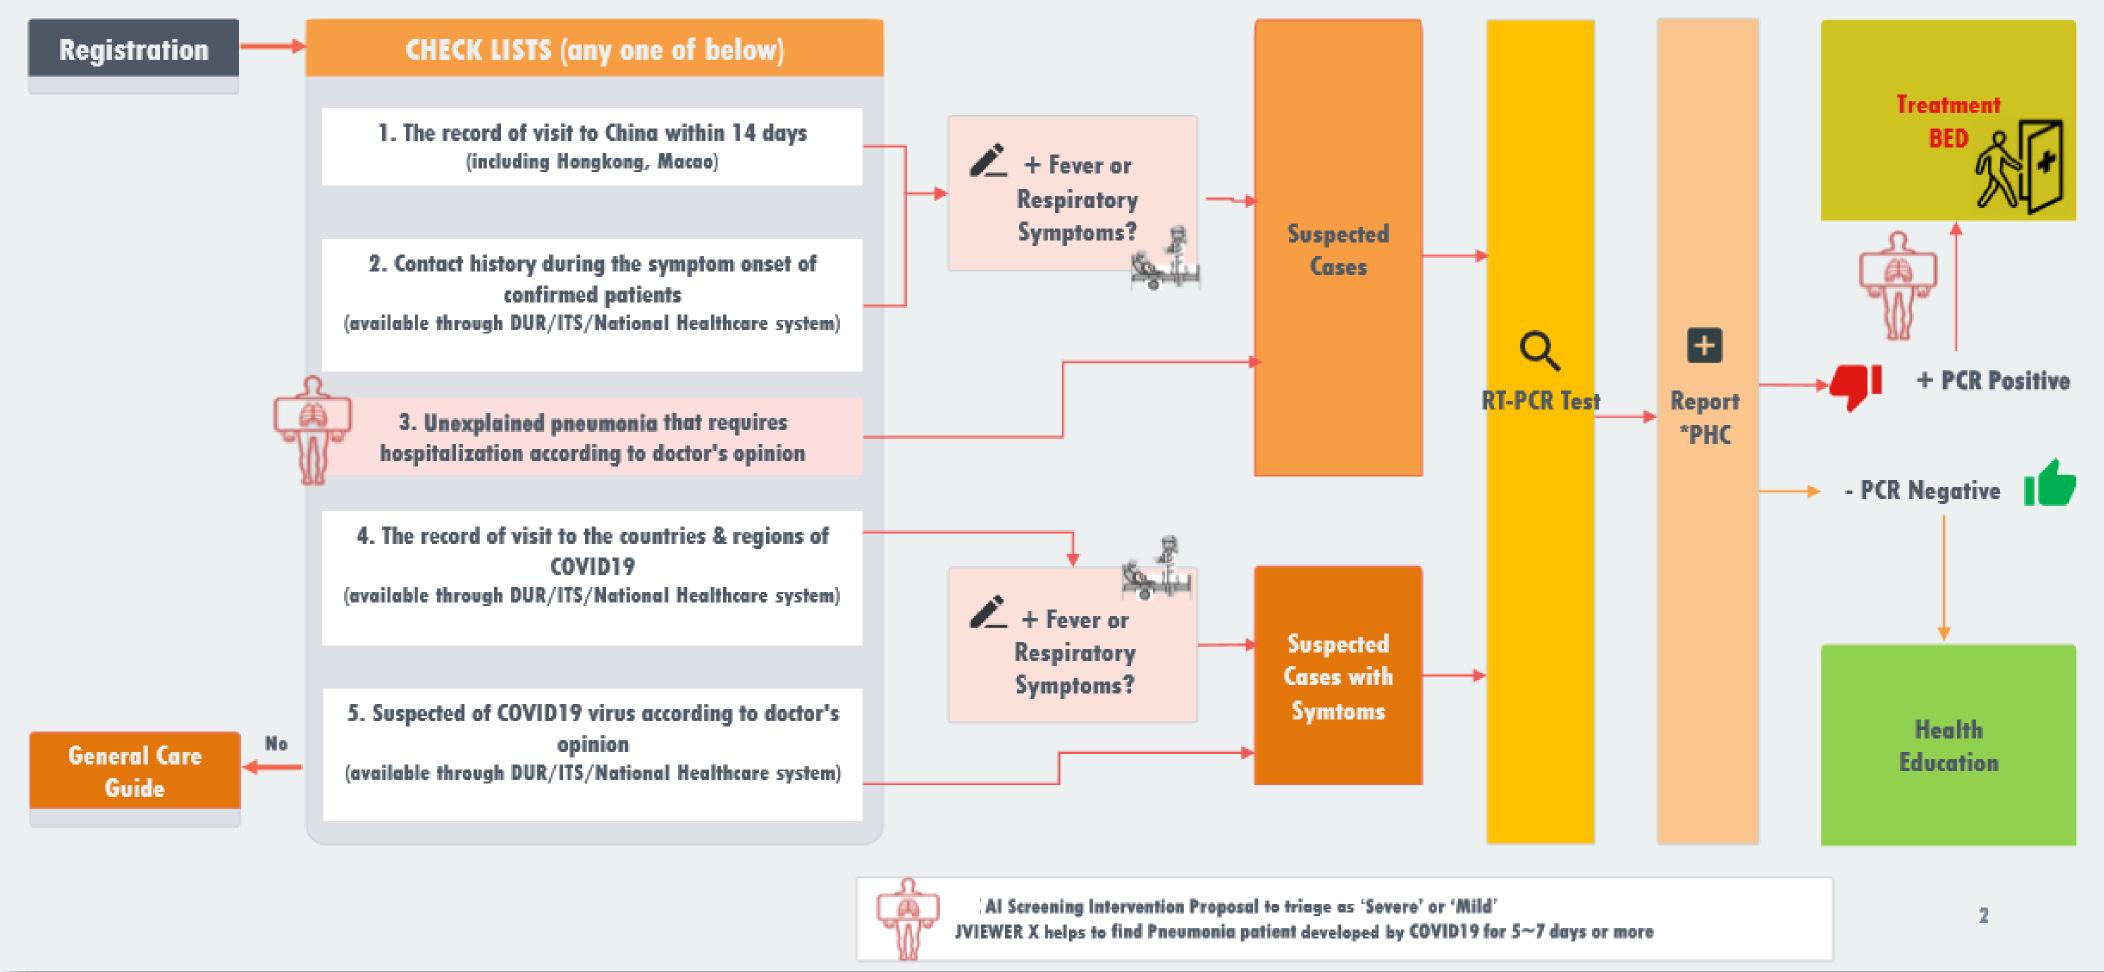

# Screening Clinic Centres Guideline by MoH Korea

JVIEWER X can make an effective intervention for finding COVID19

#### www.eldabaholding.com

**\*PHC : Public Health Centre** 

patients in time