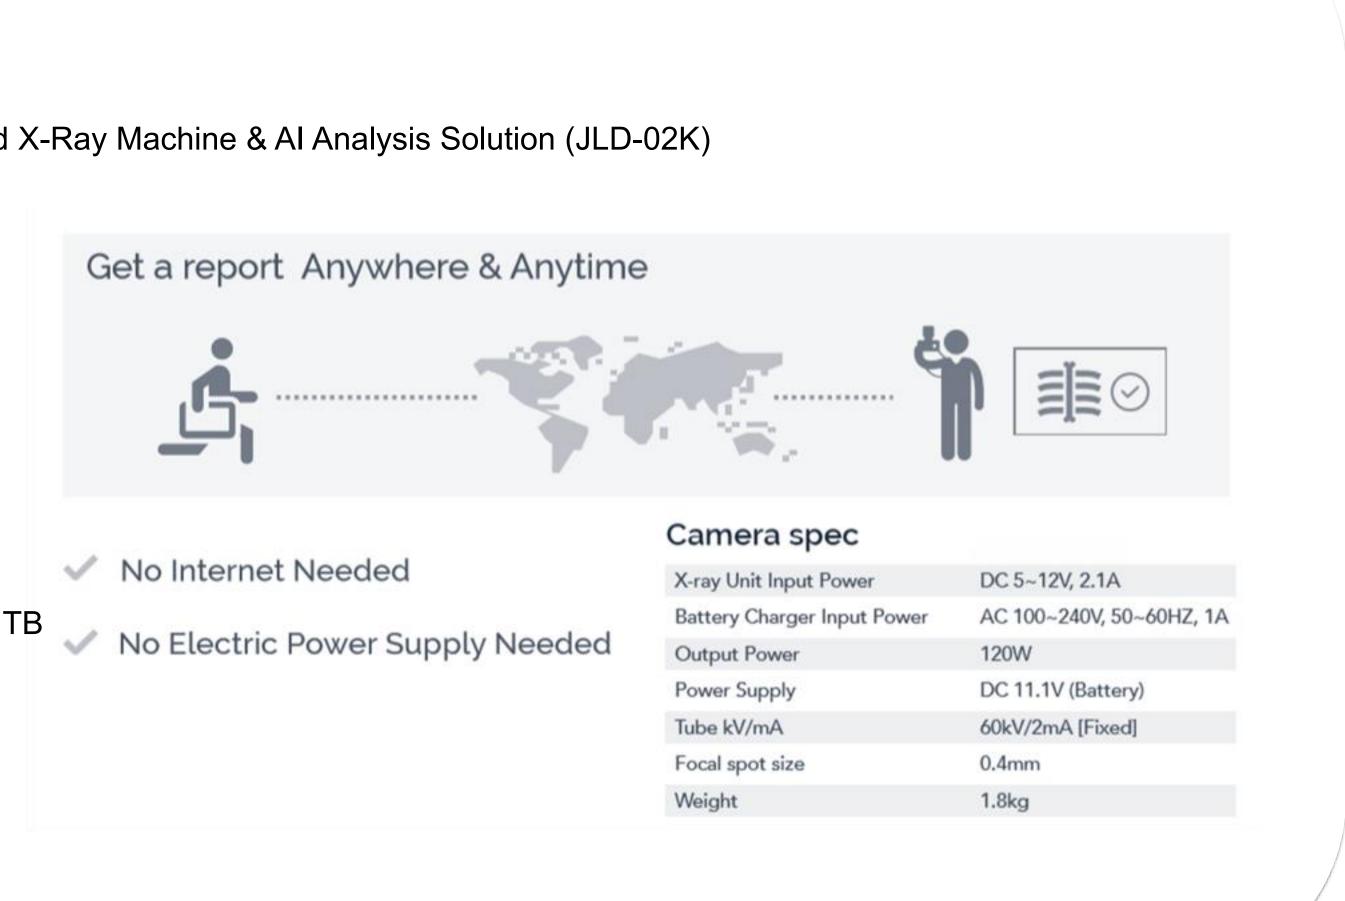

### **3.) PORTABLE X-RAY SET**

Handheld X-Ray Camera Combination of Handheld X-Ray Machine & AI Analysis Solution (JLD-02K)

**"Take Chest X-Ray and Get the AI Based Abnormality Analysis Anywhere & Anytime"** 

# **3.) PORTABLE X-RAY SET**

Handheld X-Ray Camera | Combination of Handheld X-Ray Machine & Al Analysis Solution (JLD-02K)

#### **Detailed Features**

- Al based abnormality score
- Heatmap visualization of abnormal lesion
- Al model based on the state-of-the-art Convolutional Neural Network algorithm
- Trained over 1.1 million chest x-ray data with full annotation and verification
- $\circ$  < 3s per scan
- Seamless PACS integration
- Analysis result report
- 15 different detailed abnormality scores including TB
- Wireless x-ray machine like a regular camera
- Easy to carry
- Low output radiation
- Integrated telemedicine