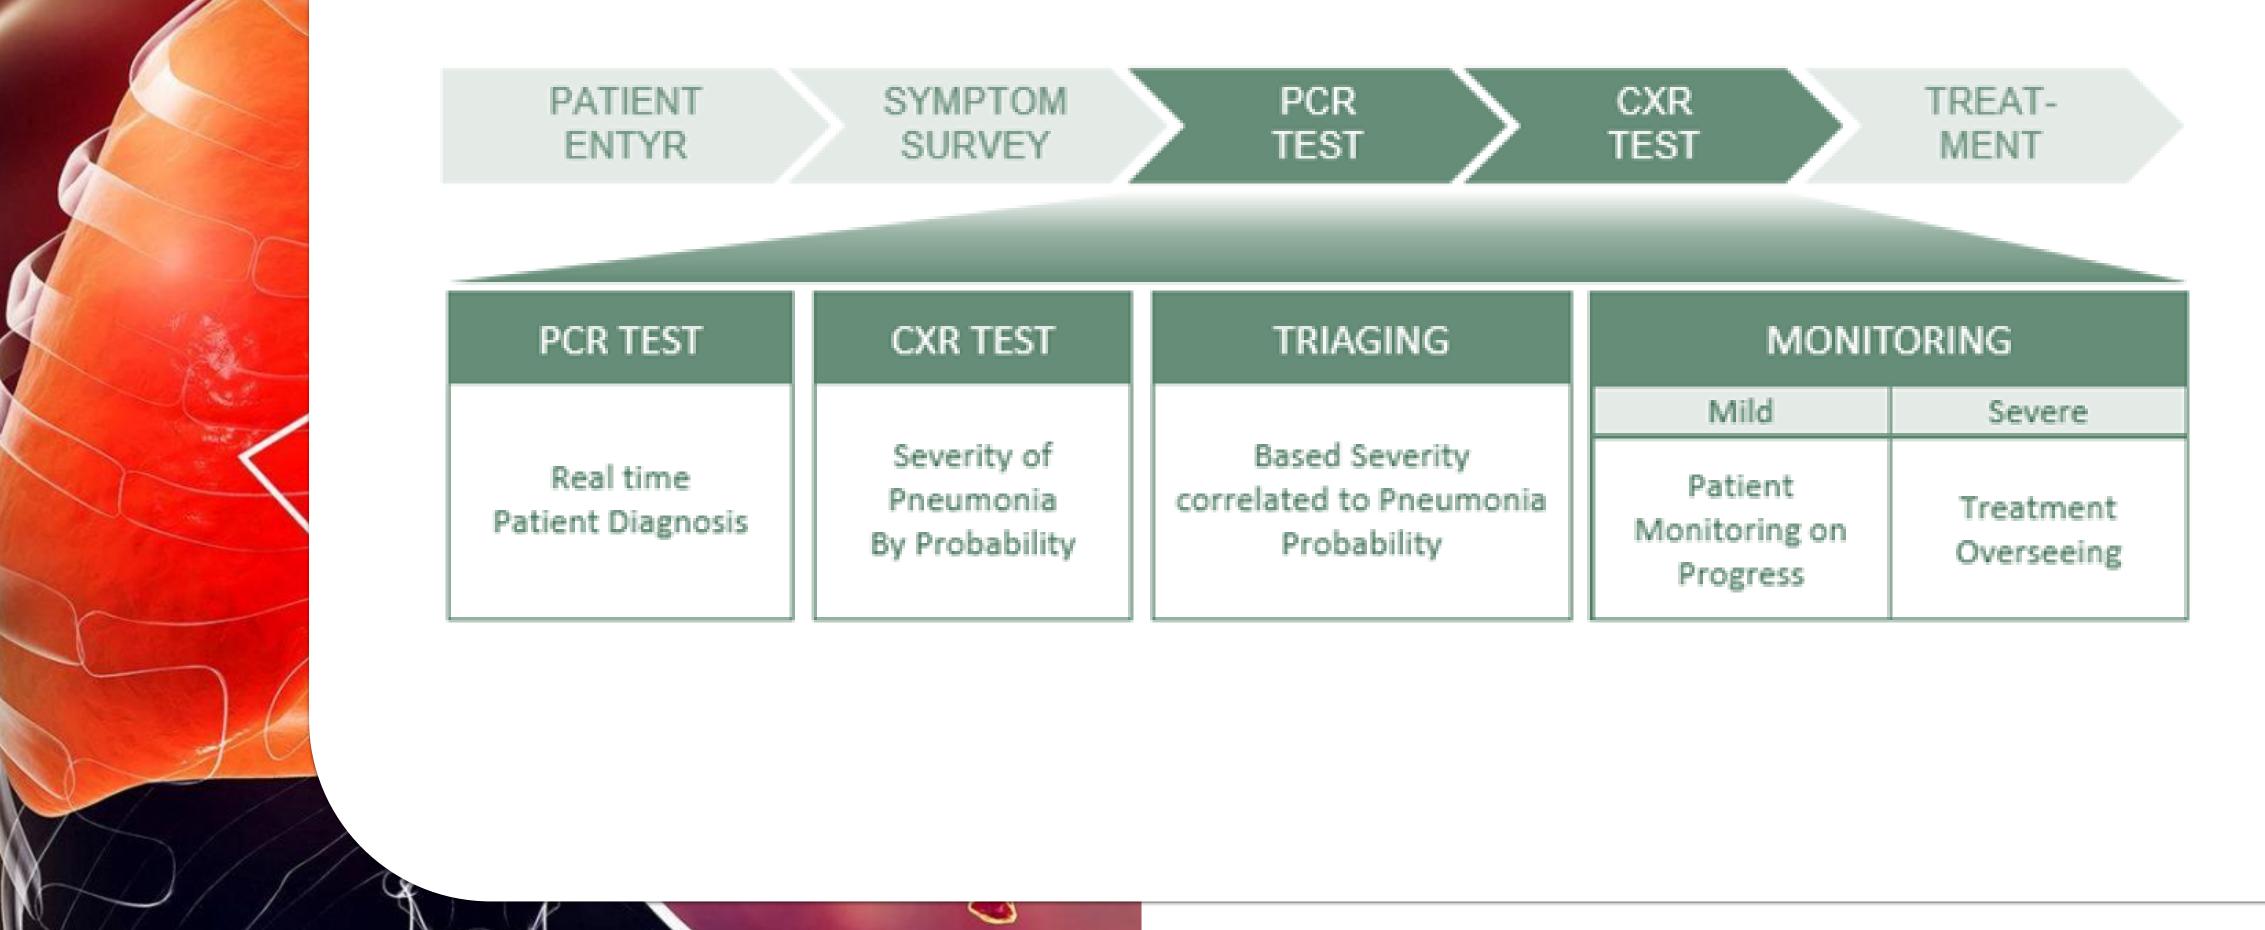

### COVID – 19 Total AI-PCR Solution

#### From Diagnosis to Progress Of COVID-19

## **COVID – 19 Total AI-PCR Solution**

### **COVID – 19 Total AI-PCR Solution**