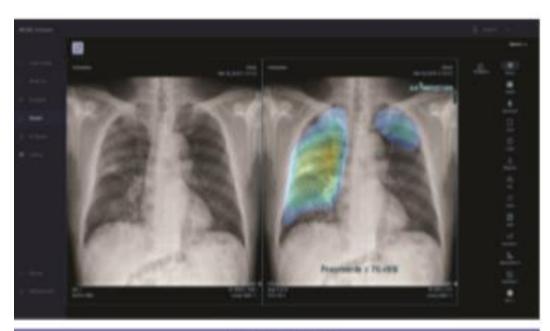

### AI VIEWER

At Results Visualization with abnormality score.

PACS and DICOM standard-based medical image viewer Al based Pneumonia diagnosis result visualization

High Quality X-ray Image Al Results Visualization with abnormality score

Image Processing & Annotation Tool