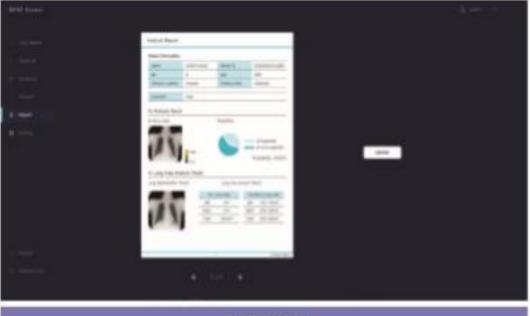

#### REPORT

View the AI-based chest X-ray analysis report and download it in PDF file.