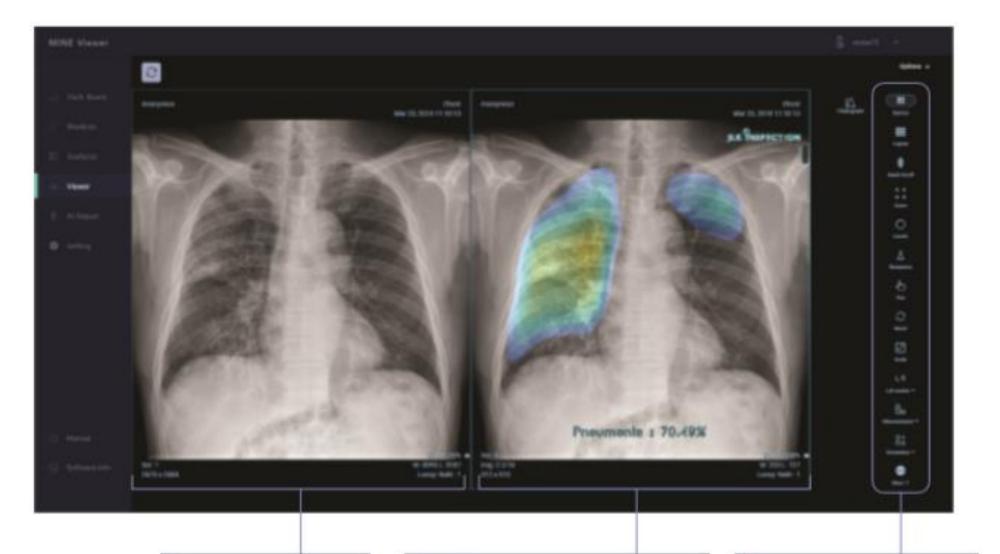

### **Key Features**

- Al-based analysis of pneumonia area in Chest X-Ray
- Heatmap visualization of pneumonia with abnormality score
- Analysis result report
- Unique pre-processing method
- Trained over 1M big data with full annotation and verification
- Various annotation tool for lesion marking and correction
- No Internet Needed

PACS and DICOM standard-based medical image viewer Al based Pneumonia diagnosis result visualization

High Quality X-ray Image Al Results Visualization with abnormality score

Image Processing & Annotation Tool

### AI VIEWER

At Results Visualization with abnormality score.