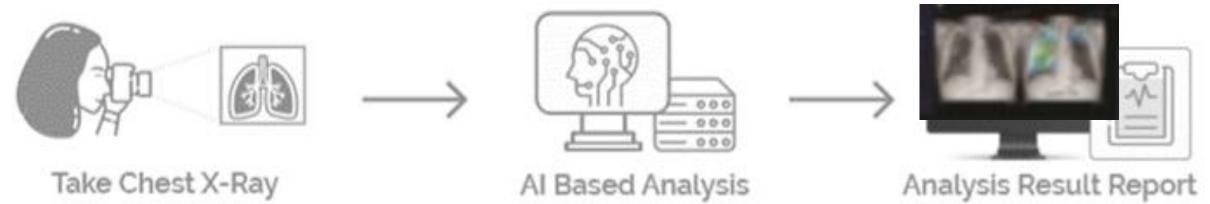

### How it works

Chest X-Ray

Preprocessing Artificial Abnormality Lesion Visualization

AUC: 0.99

\* Result from internal validation test

Accuracy F

Neural Network

Fast Analysis

Solution

& Abnormality Scores

Easy to Use