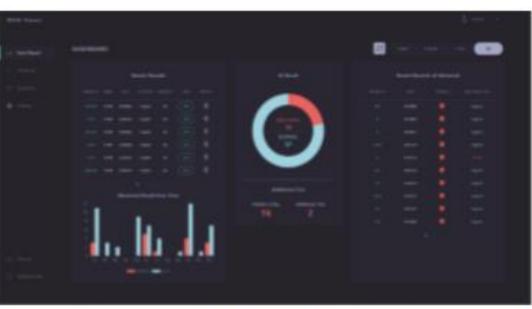

#### DASHBOARD

The subject information is listed with statistical data by period. All resulted through AI analysis.